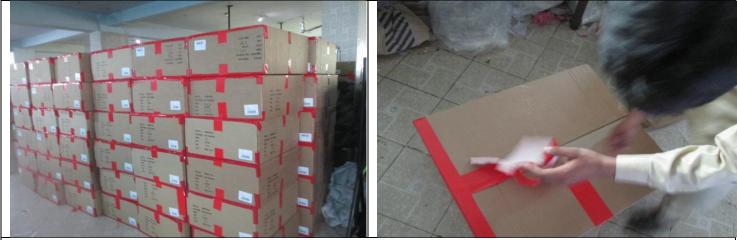

# Packing

| Use poor packing card. | 1 | Reasonable |
|------------------------|---|------------|
|                        |   | Reabonable |
|                        |   |            |

Shipment is ready for ispection. Style / STROKER This person is opening the box for inspection.

This person is opening the box for inspection. Style / STROKER Internal packing is like this.

From front and back sides. Style / STROKER

Use these packing tags. Style / STROKER

Use these packing tags from internal side. Style / STROKER