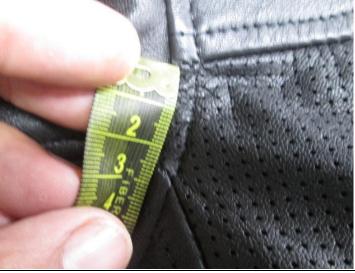

## Cutting

| 3.5cm front sleeve joint. | 1 |   | Pay       |
|---------------------------|---|---|-----------|
| 2.5cm front sleeve joint. | 1 |   |           |
| Cut mark.                 |   | 1 | attention |

Style / STROKER Use de attachabel lining.

Style / STROKER Use packing tag in lining pocket.

Use protector pocket on shoulder. Style / STROKER 3.5cm front sleeve joint.

Style / STROKER 2.5cm front sleeve joint.