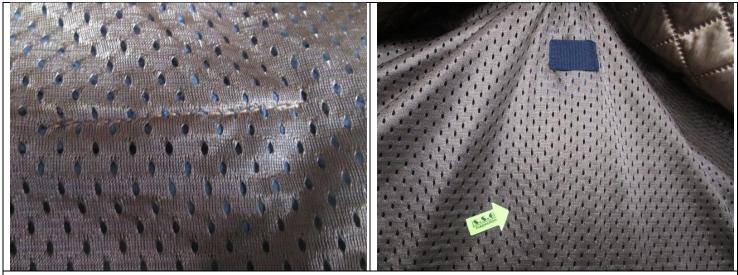

Style / STROKER Use de attachabel lining.

Style / STROKER Use packing tag in lining pocket.

Use protector pocket on shoulder. Style / STROKER 3.5cm front sleeve joint.

Style / STROKER 2.5cm front sleeve joint.

You can see diffrence of Jacket hangers. Style / STROKER Pocket mouth is almost okay.

Style / STROKER (Poor cleaning) Here is chalk marking stain.

(Poor cleaning) Here is glue stain. Style / STROKER Poor maching in both sleeves.