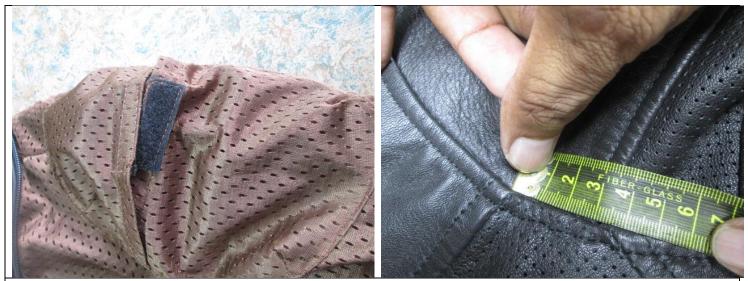

Style / STROKER Use de attachabel lining.

Style / STROKER Use packing tag in lining pocket.

Use protector pocket on shoulder. Style / STROKER 3.5cm front sleeve joint.

Style / STROKER 2.5cm front sleeve joint.

You can see diffrence of Jacket hangers. Style / STROKER Pocket mouth is almost okay.

Style / STROKER (Poor cleaning) Here is chalk marking stain.

(Poor cleaning) Here is glue stain. Style / STROKER Poor maching in both sleeves.