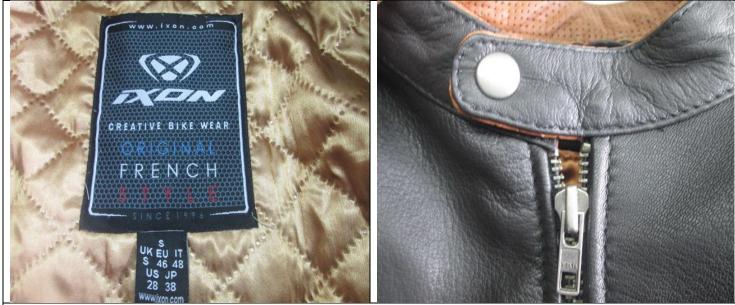

Use barcode sticker on packing tag. Style / STROKER

Use this screen on lining. Style / STROKER Use this button & zip slider on front.

Seleves Cuff. Style / STROKER

**Style / STROKER** Use company name in embosing.