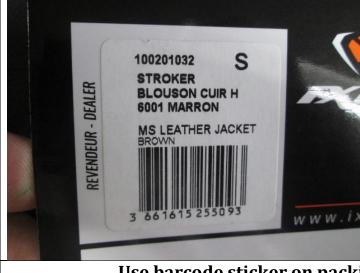

Use barcode sticker on packing tag. Style / STROKER

Use this screen on lining. Style / STROKER Use this button & zip slider on front.

Seleves Cuff. Style / STROKER

**Style / STROKER** Use company name in embosing.