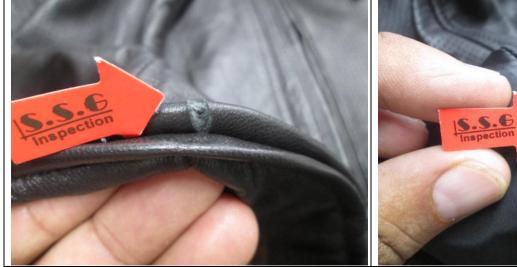

Poor workmanship. Style / STROKER Some time 6 and some time 3 silica gel.

Like this one. Style / STROKER You can see missed joint stitch.

Cut mark in front bottom. Style / STROKER Front pocket broken stitch.