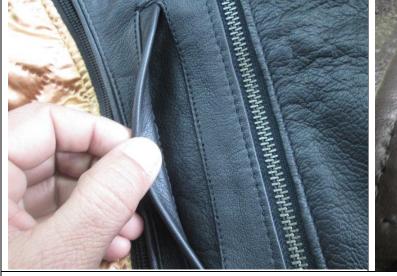

Use barcode sticker on packing tag. Style / STROKER

Use this screen on lining. Style / STROKER Use this button & zip slider on front.

Seleves Cuff. Style / STROKER

**Style / STROKER** Use company name in embosing.