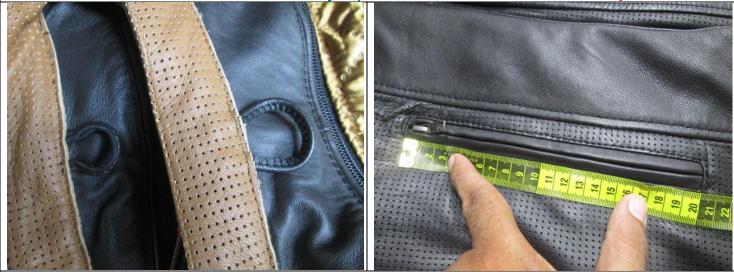

Style / STROKER Use de attachabel lining.

Style / STROKER Use packing tag in lining pocket.

Use protector pocket on shoulder. Style / STROKER 3.5cm front sleeve joint.

Style / STROKER 2.5cm front sleeve joint.

You can see diffrence of Jacket hangers. Style / STROKER Pocket mouth is almost okay.

Style / STROKER (Poor cleaning) Here is chalk marking stain.

(Poor cleaning) Here is glue stain. Style / STROKER Poor maching in both sleeves.