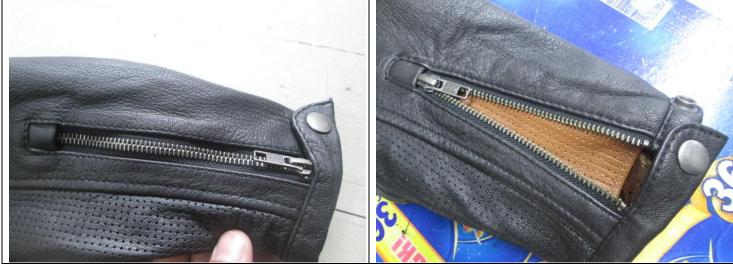

Style / STROKER Use de attachabel lining.

Style / STROKER Use packing tag in lining pocket.

Use protector pocket on shoulder. Style / STROKER 3.5cm front sleeve joint.

Style / STROKER 2.5cm front sleeve joint.