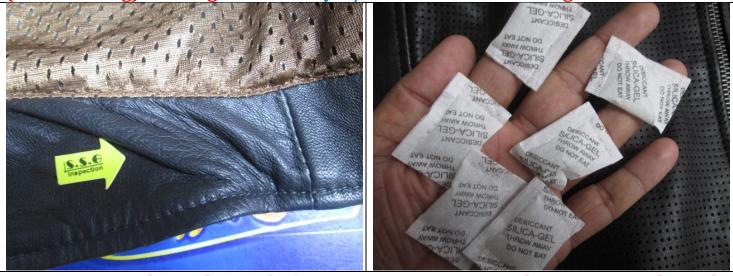

Poor workmanship. Style / STROKER Some time 6 and some time 3 silica gel.

Like this one. Style / STROKER You can see missed joint stitch.

Cut mark in front bottom. Style / STROKER Front pocket broken stitch.