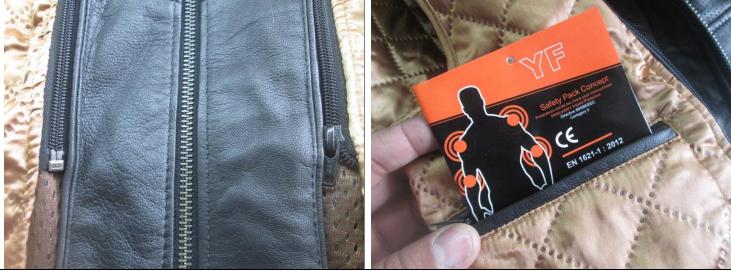

Use barcode sticker on packing tag. Style / STROKER

Use this screen on lining. Style / STROKER Use this button & zip slider on front.

Seleves Cuff. Style / STROKER

**Style / STROKER** Use company name in embosing.

Style / STROKER Use de attachabel lining.

Style / STROKER Use packing tag in lining pocket.

Use protector pocket on shoulder. Style / STROKER 3.5cm front sleeve joint.

Style / STROKER 2.5cm front sleeve joint.