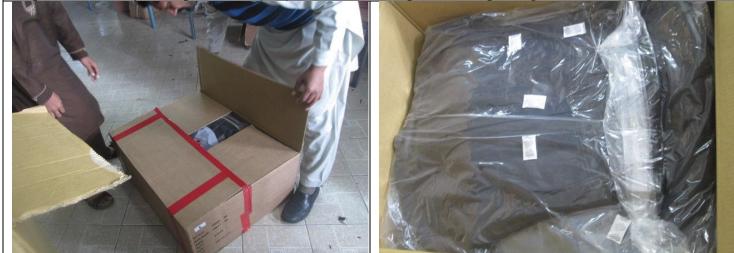

This person is opening the box for inspection. Style / STROKER Internal packing is like this.

From front and back sides. Style / STROKER

Use these packing tags. Style / STROKER

Use these packing tags from internal side. Style / STROKER