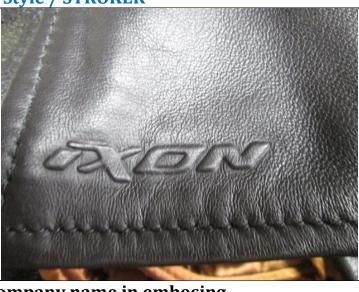

Use barcode sticker on packing tag. Style / STROKER

Use this screen on lining. Style / STROKER Use this button & zip slider on front.

Seleves Cuff. Style / STROKER

**Style / STROKER** Use company name in embosing.