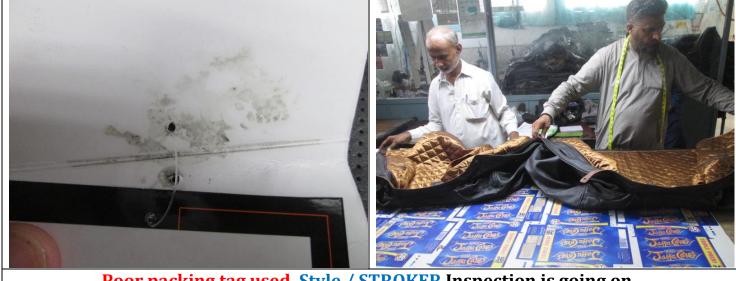

**Style / STROKER Front pocket broken stitches.** 

**Poor packing tag used. Style / STROKER Inspection is going on.**