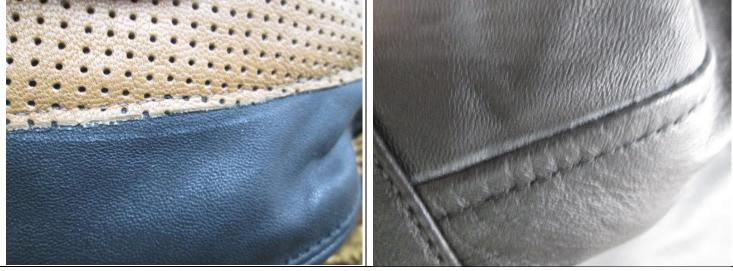

Style / STROKER Use de attachabel lining.

Style / STROKER Use packing tag in lining pocket.

Use protector pocket on shoulder. Style / STROKER 3.5cm front sleeve joint.

Style / STROKER 2.5cm front sleeve joint.

You can see diffrence of Jacket hangers. Style / STROKER Pocket mouth is almost okay.

Style / STROKER (Poor cleaning) Here is chalk marking stain.

(Poor cleaning) Here is glue stain. Style / STROKER Poor maching in both sleeves.