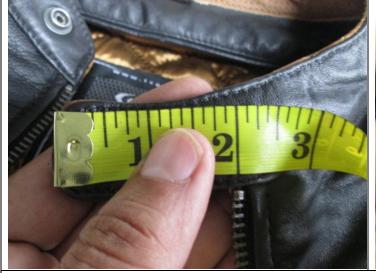

## Cutting

| 3.5cm front sleeve joint. | 1 |   | Pay       |
|---------------------------|---|---|-----------|
| 2.5cm front sleeve joint. | 1 |   |           |
| Cut mark.                 |   | 1 | attention |

Style / STROKER Use de attachabel lining.

Style / STROKER Use packing tag in lining pocket.

Use protector pocket on shoulder. Style / STROKER 3.5cm front sleeve joint.

Style / STROKER 2.5cm front sleeve joint.