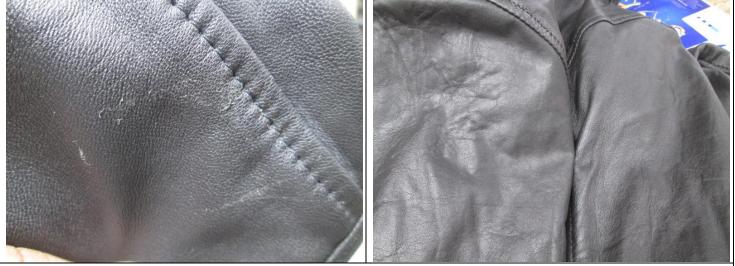

You can see diffrence of Jacket hangers. Style / STROKER Pocket mouth is almost okay.

Style / STROKER (Poor cleaning) Here is chalk marking stain.

(Poor cleaning) Here is glue stain. Style / STROKER Poor maching in both sleeves.

Poor workmanship. Style / STROKER Some time 6 and some time 3 silica gel.

Like this one. Style / STROKER You can see missed joint stitch.

Cut mark in front bottom. Style / STROKER Front pocket broken stitch.