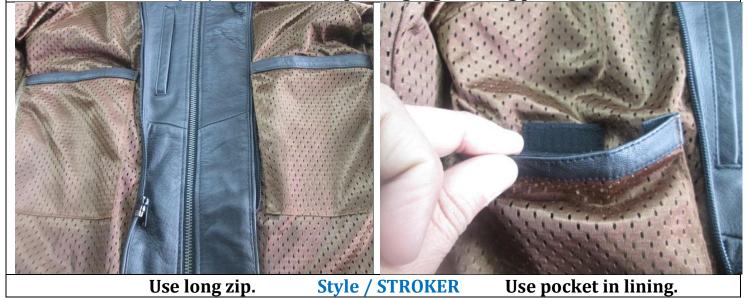

Style / STROKER Use de attachabel lining.

Style / STROKER Use packing tag in lining pocket.

Use protector pocket on shoulder. Style / STROKER 3.5cm front sleeve joint.

Style / STROKER 2.5cm front sleeve joint.