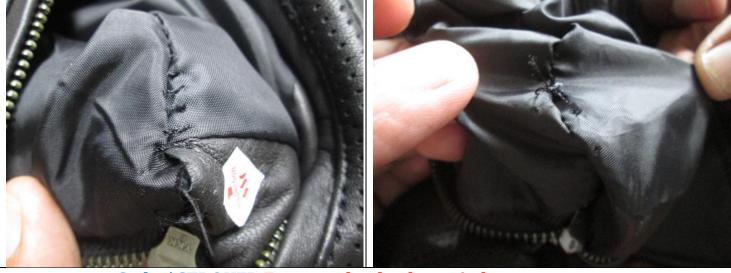

Poor workmanship. Style / STROKER Some time 6 and some time 3 silica gel.

Like this one. Style / STROKER You can see missed joint stitch.

Cut mark in front bottom. Style / STROKER Front pocket broken stitch.

**Style / STROKER Front pocket broken stitches.** 

**Poor packing tag used. Style / STROKER Inspection is going on.**